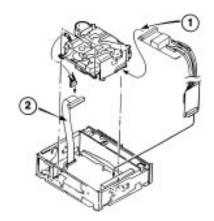

**Solution:** Order the extension cables listed in the table below.

|   | DESCRIPTION                                                                                | PART NUMBER  |
|---|--------------------------------------------------------------------------------------------|--------------|
| 1 | EXTENSION CABLE THAT WILL<br>CONNECT MECH. DECK TO<br>MAIN MOUNT                           | J-2502-015-1 |
| 2 | EXTENSION CABLE THAT WILL<br>CONNECT THE MOTOR<br>CONNECTOR OF MECH. DECK<br>TO MAIN MOUNT | J-2502-015-2 |